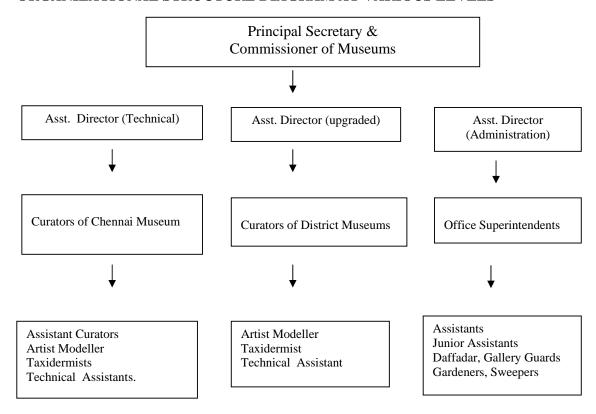

#### ORGANIZATIONAL STRUCTURE DIAGRAM AT VARIOUS LEVELS

## Chapter - 3 Powers and Duties of Officers and Employees

| 1  | Principal Secretary & Commissioner of Museums                      | Head of the Department of<br>Museums, Government of Tamil<br>Nadu                                           |
|----|--------------------------------------------------------------------|-------------------------------------------------------------------------------------------------------------|
| 2  | Assistant Director (Technical)<br>Vacant                           | Superintendence of Chennai<br>Museum                                                                        |
| 3  | Assistant Director (up-graded)                                     | Superintendence of District Museums.                                                                        |
| 4  | Assistant Director (Administration)                                | In-charge of General administrative matters and manpower management                                         |
| 5  | Curators and Assistant Curators                                    | In charge of respective sections in case of Chennai Museum and of the District Museum in case of districts. |
| 6  | Office Superintendents, Assistants and Junior Assistants           | Clerical and office work.                                                                                   |
| 7  | Artist Modeller, Taxidermists,<br>Technical Assistants, Carpenter. | Looking after technical works, such as preparation and maintenance of the exhibits and showcases.           |
| 8  | Punching Peon                                                      | To punch the tickets at the entrance of the museum buildings.                                               |
| 9  | Ticket Sales Attenders                                             | Sale of tickets                                                                                             |
| 10 | Books Sales Attender                                               | Sale of books and publications.                                                                             |
| 11 | Gallery Guards                                                     | Guarding the galleries and exhibits                                                                         |
| 12 | Watchman, Sweepers, Gardeners                                      | House keeping services.                                                                                     |